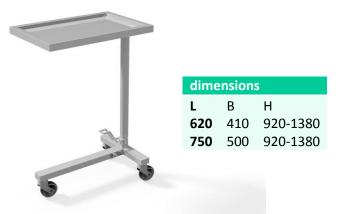

dressing cart WM4009

dressing cart WM4010

cart for surgical instruments "Mayo" type with hydraulic height adjustment WM1101

| dimensions |     |          |  |
|------------|-----|----------|--|
| L          | В   | Н        |  |
| 620        | 410 | 920-1380 |  |
| 750        | 500 | 920-1380 |  |
|            |     |          |  |

Cart for surgical instruments "Mayo" type with manual height adjustment WM1100

double cart for surgical instruments with hydraulic height adjustment WM1102

cart for transporting medical materials and surgical tools WM4008