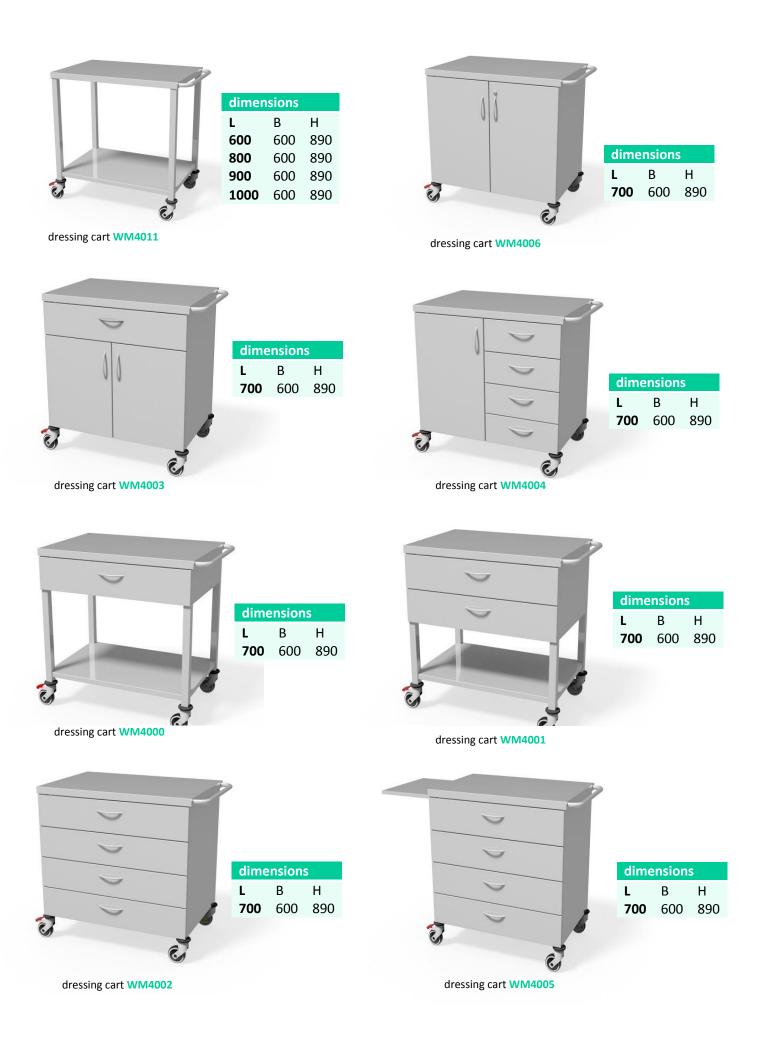

Dressing-tool cart WM4012

multi-layered dressing cart WM4013

| dimensions |     |     |  |
|------------|-----|-----|--|
| L          | В   | Н   |  |
| 600        | 600 | 890 |  |
| 800        | 600 | 890 |  |
| 900        | 600 | 890 |  |
| 1000       | 600 | 890 |  |
|            |     |     |  |

| dimensions |     |     |  |
|------------|-----|-----|--|
| L          | В   | Н   |  |
| 600        | 600 | 890 |  |
| 800        | 600 | 890 |  |
| 900        | 600 | 890 |  |
| 1000       | 600 | 890 |  |
|            |     |     |  |

dressing cart WM4009

dressing cart WM4010

cart for surgical instruments "Mayo" type with hydraulic height adjustment WM1101

| dimensions |     |          |  |
|------------|-----|----------|--|
| L          | В   | Н        |  |
| 620        | 410 | 920-1380 |  |
| 750        | 500 | 920-1380 |  |
|            |     |          |  |