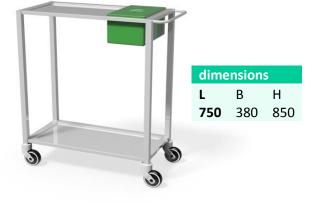

cart for transporting medical materials and surgical tools WM4007

Included in the tables for the transport of medical supplies and surgical instruments include removable containers:

- container with lid made of stainless steel 325x176x200 [mm]
- container with lid made of stainless steel 325x530x200 [mm]
- The removable top 325x530x20 (mm)