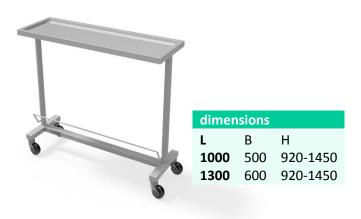

Cart for surgical instruments "Mayo" type with manual height adjustment WM1100

double cart for surgical instruments with hydraulic height adjustment WM1102

cart for transporting medical materials and surgical tools WM4008

cart for transporting medical materials and surgical tools WM4007

Included in the tables for the transport of medical supplies and surgical instruments include removable containers:

- container with lid made of stainless steel 325x176x200 [mm]
- container with lid made of stainless steel 325x530x200 [mm]
- The removable top 325x530x20 (mm)