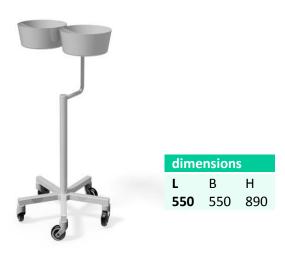

www.wibo-bt.com.pl poczta@wibo-bt.com.pl

Mobile Hanger for x-ray lead aprons WM8019

Portable bucket with a handle to lead WM4017

Rack with a bowl for waste WM4015

Stand for infusion liquids WM8001

double rack with bowls for waste WM4014

## Stand for infusion liquids WM8002

WIBO-BT Monika Bober-Kuchta

ul. Kolejowa 20 13-124 Kozłowo k. Nidzicy Poland

fax: +48 89 626 75 00

mail: poczta@wibo-bt.com.pl

telefony/ phone numbers:

sekretariat / office: +48 89 626 75 09 dział handlu / sales: +48 89 626 76 76 +48 604 271 805, +48 606 839 232, +48 506 199 472, +48 668 039 281