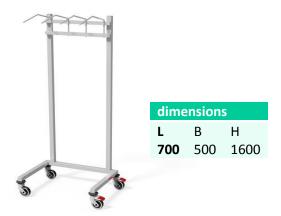

www.wibo-bt.com.pl poczta@wibo-bt.com.pl

Mobile Hanger for x-ray lead aprons WM8019

Portable bucket with a handle to lead WM4017

Rack with a bowl for waste WM4015

Stand for infusion liquids WM8001

double rack with bowls for waste WM4014