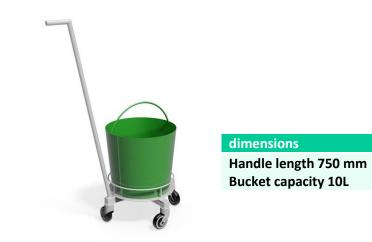

www.wibo-bt.com.pl poczta@wibo-bt.com.pl

Mobile Hanger for x-ray lead aprons WM8019

Portable bucket with a handle to lead WM4017

Rack with a bowl for waste WM4015

Stand for infusion liquids WM8001

double rack with bowls for waste WM4014