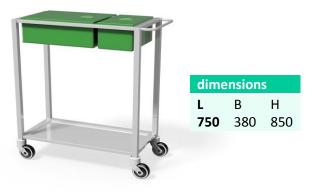

Dressing-tool cart WM4012

multi-layered dressing cart WM4013

| dimensions |     |     |  |
|------------|-----|-----|--|
| L          | В   | Н   |  |
| 600        | 600 | 890 |  |
| 800        | 600 | 890 |  |
| 900        | 600 | 890 |  |
| 1000       | 600 | 890 |  |
|            |     |     |  |

dressing cart WM4009

dressing cart WM4010

cart for surgical instruments "Mayo" type with hydraulic height adjustment WM1101

| dimensions |     |          |  |
|------------|-----|----------|--|
| L          | В   | Н        |  |
| 620        | 410 | 920-1380 |  |
| 750        | 500 | 920-1380 |  |
|            |     |          |  |