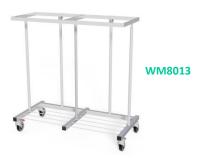

#### **RACKS FOR MEDICAL WASTE**

Racks for medical waste are designed for the collection and transportation of both communal and contaminated waste. They are made of stainless steel 1.4301 in the open version or with a lid.

## dimensions

| L   | В   | Н   | capacity |
|-----|-----|-----|----------|
| 680 | 340 | 700 | 2x 60L   |
| 780 | 420 | 860 | 2x 120L  |