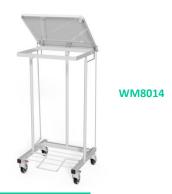

#### **RACKS FOR MEDICAL WASTE**

Racks for medical waste are designed for the collection and transportation of both communal and contaminated waste. They are made of stainless steel 1.4301 in the open version or with a lid.

### dimensions

| L   | В   | Н   | capacity |
|-----|-----|-----|----------|
| 340 | 340 | 700 | 60L      |
| 390 | 420 | 860 | 120L     |