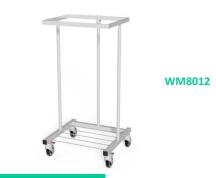

#### **RACKS FOR MEDICAL WASTE**

Racks for medical waste are designed for the collection and transportation of both communal and contaminated waste. They are made of stainless steel 1.4301 in the open version or with a lid.

### dimensions

| L   | В   | Н   | capacity |
|-----|-----|-----|----------|
| 340 | 340 | 700 | 60L      |
| 390 | 420 | 860 | 120L     |