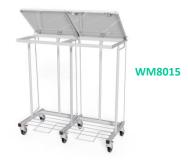

#### **RACKS FOR MEDICAL WASTE**

Racks for medical waste are designed for the collection and transportation of both communal and contaminated waste. They are made of stainless steel 1.4301 in the open version or with a lid.

# dimensions

| L   | В   | Н   | capacity |
|-----|-----|-----|----------|
| 680 | 340 | 700 | 2x 60L   |
| 780 | 420 | 860 | 2x 120L  |