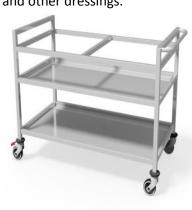

### **MULTIFUNCTIONAL MEDICAL TROLLEYS**

Multifunctional trolleys manufactured by WIBO-BT are made entirely of stainless steel 1.4301. They are designed for transportation and storage of medical supplies and bandages and other dressings.

Trolley for the distribution of medical supplies **WM4106** 

Medical emergency trolley with equipment WM4100