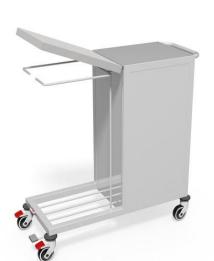

|
|-----|-----|-----|-----------------|
| 630 | 570 | 80  | worktop         |
| 820 | 630 | 890 | trolley without |
|     |     |     | accessories     |



Medical emergency trolley with equipment WM4101



Multifunctional trolley WM4102

## dimensions

| L   | В   | Н   |                 |
|-----|-----|-----|-----------------|
| 630 | 570 | 80  | worktop         |
| 820 | 630 | 890 | trolley without |
|     |     |     | accessories     |



Multifunctional trolley WM4103

www.wibo-bt.com.pl poczta@wibo-bt.com.pl



| dimen | sions |     |             |
|-------|-------|-----|-------------|
| L     | В     | Н   |             |
| 930   | 570   | 80  | worktop     |
| 1120  | 630   | 890 | trolley     |
|       |       |     | without     |
|       |       |     | accessories |



| dimensions                  |     |      |  |
|-----------------------------|-----|------|--|
| L                           | В   | Н    |  |
| 1000                        | 420 | 1100 |  |
| closed with pedal mechanism |     |      |  |



| dimensions |     |      |  |
|------------|-----|------|--|
| L          | В   | Н    |  |
| 1000       | 420 | 1100 |  |
|            |     |      |  |

Trolley for transporting clean and dirty underwear with a rack closed with pedal mechanism WM4120

Trolley for transporting clean and dirty underwear WM4119

### WIBO-BT Monika Bober-Kuchta

ul. Kolejowa 20 13-124 Kozłowo k. Nidzicy Poland

### telefony/ phone numbers:

sekretariat / office: +48 89 626 75 09 dział handlu / sales: +48 89 626 76 76 +48 604 271 805, +48 606 839 232, +48 506 199 472,