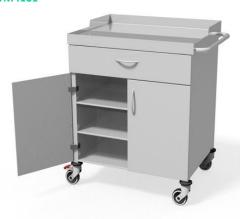

Multifunctional trolley WM4103

www.wibo-bt.com.pl poczta@wibo-bt.com.pl

| dimen | sions |     |             |
|-------|-------|-----|-------------|
| L     | В     | Н   |             |
| 930   | 570   | 80  | worktop     |
| 1120  | 630   | 890 | trolley     |
|       |       |     | without     |
|       |       |     | accessories |