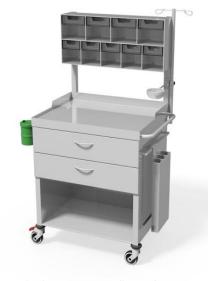

Medical emergency trolley with equipment WM4101

Multifunctional trolley WM4102

## dimensions

| L   | В   | Н   |                 |
|-----|-----|-----|-----------------|
| 630 | 570 | 80  | worktop         |
| 820 | 630 | 890 | trolley without |
|     |     |     | accessories     |