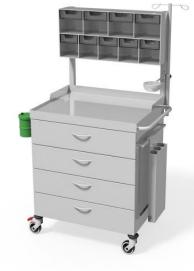

Multifunctional trolley WM4103

www.wibo-bt.com.pl poczta@wibo-bt.com.pl

| dimen | sions |     |             |
|-------|-------|-----|-------------|
| L     | В     | Н   |             |
| 930   | 570   | 80  | worktop     |
| 1120  | 630   | 890 | trolley     |
|       |       |     | without     |
|       |       |     | accessories |