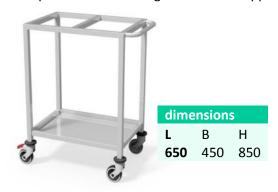

### **MULTIFUNCTIONAL MEDICAL TROLLEYS**

Multifunctional trolleys manufactured by WIBO-BT are made entirely of stainless steel 1.4301. They are designed for transportation and storage of medical supplies and bandages and other dressings.

Trolley for the distribution of medical supplies **WM4105** 

| dimensions |     |     |  |
|------------|-----|-----|--|
| L          | В   | Н   |  |
| 1250       | 650 | 850 |  |
|            |     |     |  |