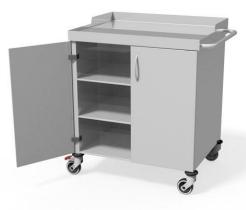

CAL TROLLEYS**

Multifunctional trolleys manufactured by WIBO-BT are made entirely of stainless steel 1.4301. They are designed for transportation and storage of medical supplies and bandages and other dressings.



Trolley for the distribution of medical supplies **WM4105** 



| dimensions |     |     |  |
|------------|-----|-----|--|
| L          | В   | Н   |  |
| 1250       | 650 | 850 |  |
|            |     |     |  |

Trolley for the distribution of medical supplies **WM4106** 



Medical emergency trolley with equipment WM4100

# dimensions

| L   | В   | Н   |                 |
|-----|-----|-----|-----------------|
| 630 | 570 | 80  | worktop         |
| 820 | 630 | 890 | trolley without |
|     |     |     | accessories     |



Medical emergency trolley with equipment WM4101



Multifunctional trolley WM4102

## dimensions

| L   | В   | Н   |                 |
|-----|-----|-----|-----------------|
| 630 | 570 | 80  | worktop         |
| 820 | 630 | 890 | trolley without |
|     |     |     | accessories     |



Multifunctional trolley WM4103

www.wibo-bt.com.pl poczta@wibo-bt.com.pl



| dimen | sions |     |             |
|-------|-------|-----|-------------|
| L     | В     | Н   |             |
| 930   | 570   | 80  | worktop     |
| 1120  | 630   | 890 | trolley     |
|       |       |     | without     |
|       |       |     | accessories |



| dimensions                  |     |      |  |
|-----------------------------|-----|------|--|
| L                           | В   | Н    |  |
| 1000                        | 420 | 1100 |  |
| closed with pedal m