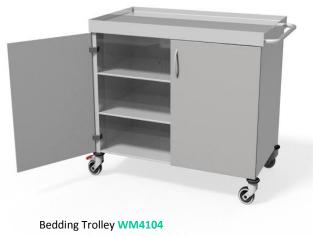

Trolley for the distribution of medical supplies **WM4106** 

Medical emergency trolley with equipment WM4100